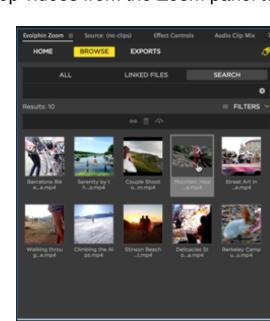

### Search and Browse with Zoom Integration Panel

- Work in your native Adobe environment to search, browse, and save assets through folder. structures mirroring the Asset Browser.
- Choose different Views and Search by Filter by file types and folders.