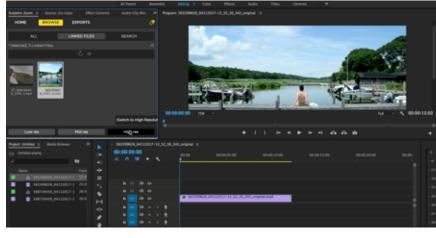

## **Quickly Update Video Proxies**

- Switch from Low-Res, Mid-Res, and High-Res proxies with a click of a button.
- Conveniently download Low-Res proxies to work offline or on a plane.
- Update to High-Res proxies when videos are ready to be exported.

# Watch a short video of Video Proxies at bit.ly/video-proxies