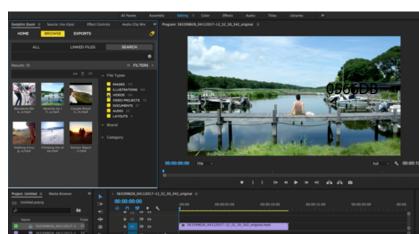

### Search and Browse with Zoom Integration Panel

- Work in your native Adobe environment to search, browse, and save assets through folder. structures mirroring the Asset Browser.
- Choose different Views and Search by Filter by file types and folders.

### **Hover Scrub and Play Videos**

- Hover Scrub to enlarge and play videos within the Zoom panel for easy searching.
- Drag-n-drop videos from the Zoom panel to the Timeline to start working immediately.