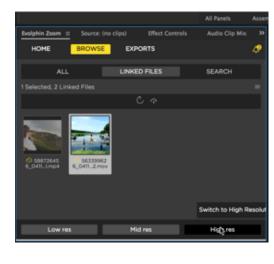

## **Quickly Update Video Proxies**

- Switch from Low-Res, Mid-Res, and High-Res proxies with a click of a button.
- Conveniently download Low-Res proxies to work offline or on a plane.
- Update to High-Res proxies when videos are ready to be exported.

# Watch a short video of Video Proxies at bit.ly/video-proxies