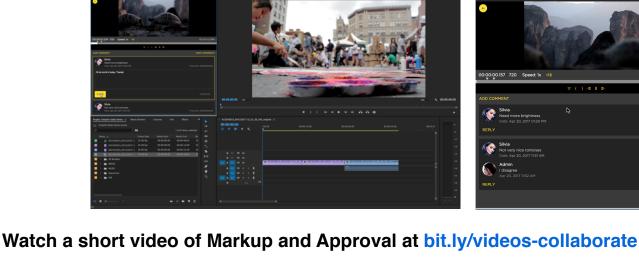

### Collaborate, Markup, and Review Provide comments and review feedback in real-time in your native environments.

- Receive notification alerts within Adobe Premiere Pro when a new comment has been added.