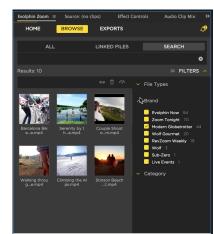

### Search and Browse with Zoom Integration Panel

- Work in your native Adobe environment to search, browse, and save assets through folder. structures mirroring the Asset Browser.
- Choose different Views and Search by Filter by file types and folders.