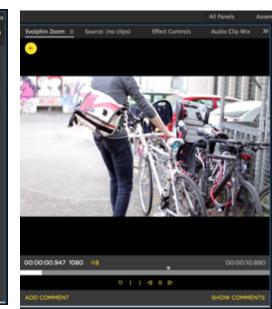

### **Hover Scrub and Play Videos**

- Hover Scrub to enlarge and play videos within the Zoom panel for easy searching.
- Drag-n-drop videos from the Zoom panel to the Timeline to start working immediately.

### Collaborate, Markup, and Review Provide comments and review feedback in real-time in your native environments.

- Receive notification alerts within Adobe Premiere Pro when a new comment has been added.